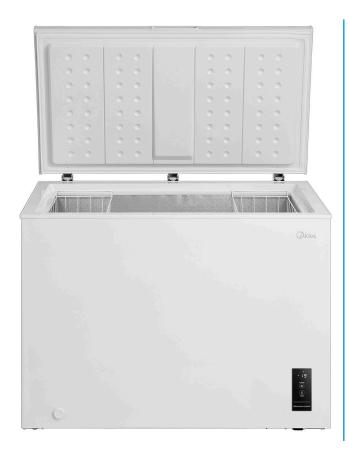

## **MIDEA CHEST FREEZER**

Model Number: MDRC405FEE01

| SPECIFICATIONS:            |                                            |
|----------------------------|--------------------------------------------|
| Product Type:              | Freestanding, static                       |
| Aesthetics:                | White                                      |
| Energy Efficiency Class:   | E                                          |
| Electric Supply:           | 220V - 240V / 50Hz                         |
| Chest Freezer Volume:      | 290 L                                      |
| Total Net Weight:          | 41KG                                       |
| Noise Level:               | 43 dB/D                                    |
| Energy Consumption / year: | 229 kWh/a                                  |
| Cooling System:            | Single System                              |
| Compressor:                | Fixed Speed<br>Reciprocating<br>Compressor |

| MAIN FEATURES              |             |
|----------------------------|-------------|
| Door Material:             | Metal       |
| Control:                   | Outside LED |
| Hanging Basket:            | 2           |
| Convert Freezer in Fridge: | Yes         |
| Super Freeze in Freezer:   | Yes         |
| Freezing Capacity:         | 14kg/24h    |
| Handle Type:               | Recessed    |

## **DIMENSIONS:**

W: 111.50 cm x D: 67 cm x H: 85 cm